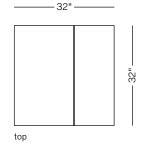

or honed finish.

| PRODUCT                                                | SPECIFICATIONS Solid steel sheet available in a flat black or white | TOTAL DIMENSIONS |                   |
|--------------------------------------------------------|---------------------------------------------------------------------|------------------|-------------------|
| Collection of architecturally inspired side and coffee |                                                                     | Square:          | W 32" D 32" H 15" |
| tables, fabricated out powder coated metal bases with  | powder coat finish. Powder coat finishes are available              | Rectangular:     | W 64" D 32" H 12" |
| travertine or marble tops. The tops are divided by a   | in custom colors. Travertine, white carrara, or negro               |                  |                   |
| protruding metal strip, thus the name Division.        | marquina marble top. Marble available with polished                 |                  |                   |