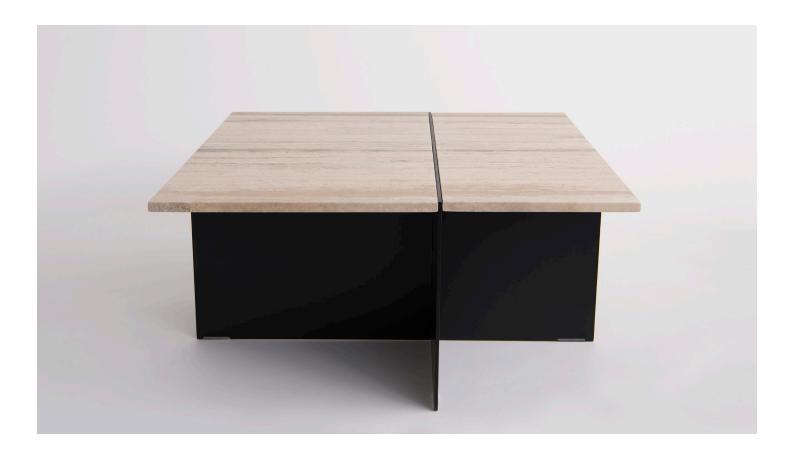

or honed finish.

| PRODUCT                                                | SPECIFICATIONS Solid steel sheet available in a flat black or white | TOTAL DIMENSIONS |                   |
|--------------------------------------------------------|---------------------------------------------------------------------|------------------|-------------------|
| Collection of architecturally inspired side and coffee |                                                                     | Square:          | W 32" D 32" H 15" |
| tables, fabricated out powder coated metal bases with  | powder coat finish. Powder coat finishes are available              | Rectangular:     | W 64" D 32" H 12" |
| travertine or marble tops. The tops are divided by a   | in custom colors. Travertine, white carrara, or negro               |                  |                   |
| protruding metal strip, thus the name Division.        | marquina marble top. Marble available with polished                 |                  |                   |