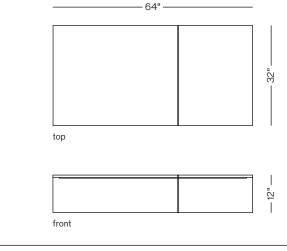

or honed finish.

| PRODUCT                                                | SPECIFICATIONS Solid steel sheet available in a flat black or white | TOTAL DIMENSIONS |                   |
|--------------------------------------------------------|---------------------------------------------------------------------|------------------|-------------------|
| Collection of architecturally inspired side and coffee |                                                                     | Square:          | W 32" D 32" H 15" |
| tables, fabricated out powder coated metal bases with  | powder coat finish. Powder coat finishes are available              | Rectangular:     | W 64" D 32" H 12" |
| travertine or marble tops. The tops are divided by a   | in custom colors. Travertine, white carrara, or negro               |                  |                   |
| protruding metal strip, thus the name Division.        | marquina marble top. Marble available with polished                 |                  |                   |